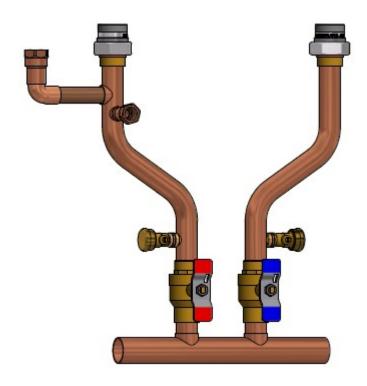

### **SPECIFICATIONS**

Closely Spaced Tee

| M-SERIES CONDENSING BOILERS - PLUMBING KIT |                                                 |
|--------------------------------------------|-------------------------------------------------|
| Rinnai Part Number                         | 803000023                                       |
| Applicable Boiler Models                   | <b>Combi Models:</b> M060C, M090C, M120C, M160C |
|                                            | <b>Solo Models:</b> M060S, M090S, M120S, M160S  |
| Material                                   | Type L Copper                                   |

## **BENEFITS**

- Factory-built for quick field installation
- Designed specifically for Rinnai M-Series Boilers
- Offered as a boiler accessory for hydraulic separation
- Small footprint for easy installation
- Compact and lightweight (7.0 lb / 3.2 kg)