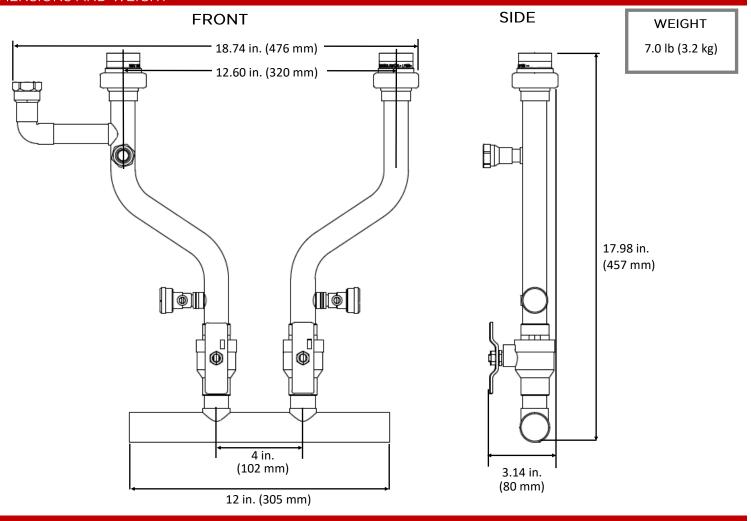

### **SPECIFICATIONS**

Closely Spaced Tee

| M-SERIES CONDENSING BOILERS - PLUMBING KIT |                                                 |
|--------------------------------------------|-------------------------------------------------|
| Rinnai Part Number                         | 803000023                                       |
| Applicable Boiler Models                   | <b>Combi Models:</b> M060C, M090C, M120C, M160C |
|                                            | <b>Solo Models:</b> M060S, M090S, M120S, M160S  |
| Material                                   | Type L Copper                                   |

## **BENEFITS**

- Factory-built for quick field installation
- Designed specifically for Rinnai M-Series Boilers
- Offered as a boiler accessory for hydraulic separation
- Small footprint for easy installation
- Compact and lightweight (7.0 lb / 3.2 kg)