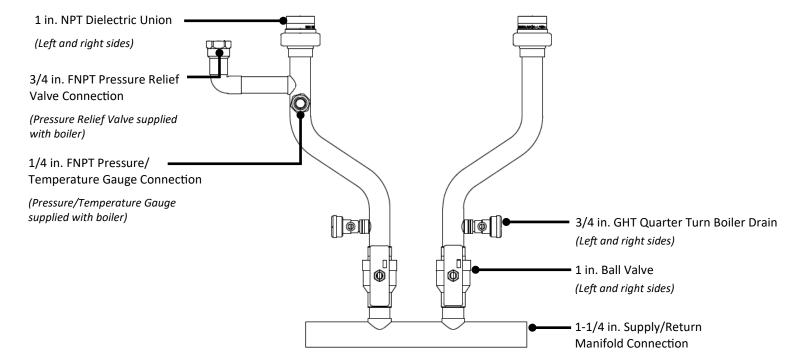

M120S, M160S  |
| Material                                   | Type L Copper                                   |

## **BENEFITS**

- Factory-built for quick field installation
- Designed specifically for Rinnai M-Series Boilers
- Offered as a boiler accessory for hydraulic separation
- Small footprint for easy installation
- Compact and lightweight (7.0 lb / 3.2 kg)

#### HYDRAULIC SEPERATION

A closely spaced tee is a hydraulic separator that separates the boiler loop from the central heating loop. Hydraulic separators allow for no pump curve matching or flow calculation and is ideal for multitemperature and multi-zone systems. Examples include:

- Systems with high pressure drops
- · Systems with high flow demands
- Systems with zone circulators
- · Large zoned systems

### CONNECTIONS





### SYSTEM APPLICATION EXAMPLE