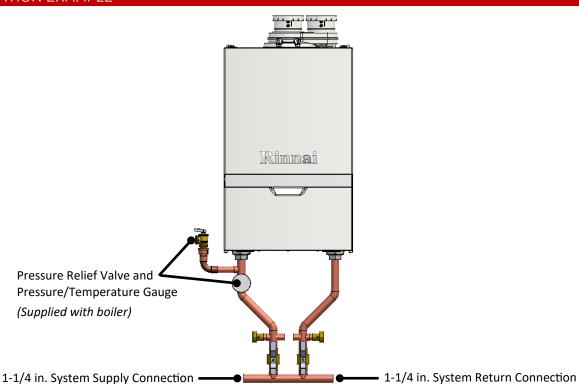

| Type L Copper                                   |

## **BENEFITS**

- Factory-built for quick field installation
- Designed specifically for Rinnai M-Series Boilers
- Offered as a boiler accessory for hydraulic separation
- Small footprint for easy installation
- Compact and lightweight (7.0 lb / 3.2 kg)

#### HYDRAULIC SEPERATION

A closely spaced tee is a hydraulic separator that separates the boiler loop from the central heating loop. Hydraulic separators allow for no pump curve matching or flow calculation and is ideal for multitemperature and multi-zone systems. Examples include:

- Systems with high pressure drops
- · Systems with high flow demands
- Systems with zone circulators
- · Large zoned systems

### CONNECTIONS





### SYSTEM APPLICATION EXAMPLE